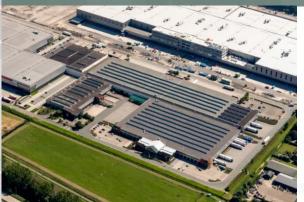

## VALUE ADD LOGISTICS – Project Flower, Bleiswijk

Acquisition year: 2021 Deal size: € 47M Area LFA (sqm): 37,000 sqm

Single tenant, second life cycle warehouse with redevelopment potential, located in Bleiswijk.