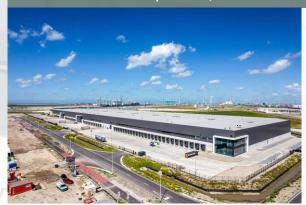

### **CORE LOGISTICS – Gateway Portfolio, Rotterdam & Dordrecht**

Acquisition year: 2021 Deal size: € 150M Area LFA (sqm): 107,000 sqm

Prime multi-tenant logistics buildings in Dordrecht Distripark and Rotterdam Maasvlakte.