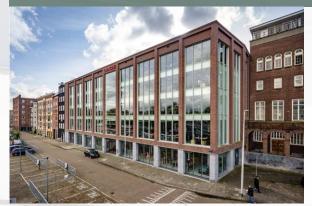

## **CORE OFFICES – The Warehouse, Amsterdam**

Acquisition year: 2022 Deal size: € 75M Area LFA (sqm): 7,000 sqm

Core office building in the city center of Amsterdam, fully renovated and let to Oracle.