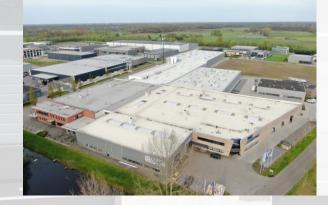

## MISSION CRITICAL / INDUSTRIAL – 247 Tailorsteel, Varsseveld

Acquisition year: 2023
Deal size: € 15M
Area LFA (sqm): 21,000 sqm

Fully leased single tenant mission critical / industrial property in Varsseveld.